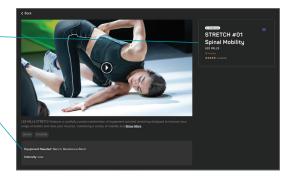

## Playing videos

When you click into a video, you will see the description, rating, and equipment needed. Further down, you will see other suggestions of videos from the same series.

Click **play**, and you will see the controls to pause, fast forward, rewind, and expand the video to full screen.

If a video is only available on the premium plan, you will be prompted to upgrade to gain access.

At the bottom of each video you, can also leave a review.