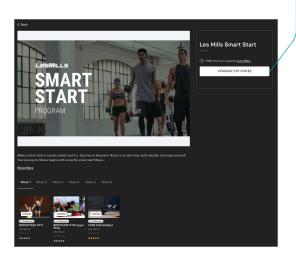

## Playing videos

When you click into a video, you will see the description, rating, and equipment needed. Further down, you will see other suggestions of videos from the same series.

Click **play**, and you will see the controls to pause, fast forward, rewind, and expand the video to full screen.

If a video is only available on the premium plan, you will be prompted to upgrade to gain access.