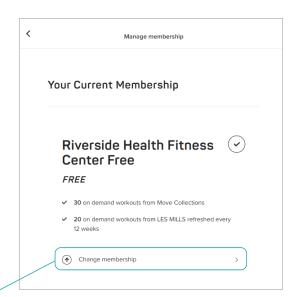

## Downgrading

You can downgrade at any time during your trial if you don't want to continue on the premium plan. If you are on the full premium plan, you can also choose to downgrade so you don't get billed for another four weeks.

Go to Account > Manage Membership > r
Change Membership

You will see the option to Upgrade or Downgrade depending on your plan.

<sup>\*</sup>Payments to upgrade your MOVE membership will be processed through the MOVE Corporation. For questions or support please visit the Help Center.