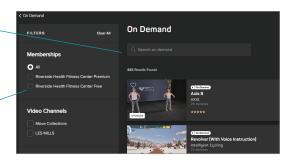

#### Video channels

If you click into **On Demand**, you can see the available video channels and some suggested videos.

You can also search by activity category, intensity, collection, equipment, time duration, and rating to find your perfect video. Click into any video to view more information.

If you click into each video channel, you can filter to see which videos are on the free and premium plans.