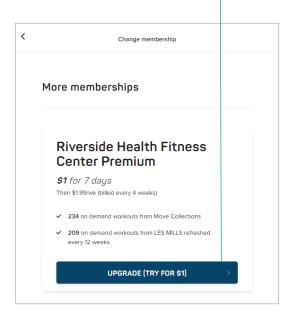

# Upgrading

There is no cost for the free membership. A premium membership costs \$1.99/week and will give you access to even more content.

You can try a premium membership for seven days for just \$1. If you don't cancel within seven days, you will be billed \$7.96 every four weeks.\*

You can upgrade to try the premium plan for seven days by using any of the following methods:

- Clicking the banner across the top of the home screen
- 2. Clicking **UPGRADE** from any locked video
- Going to Account > Manage Membership > Change Membership -