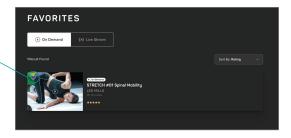

## Favorites and reviews

On any video, you can click the **heart** to add it to your favorites. This will then appear in the favorites section along the top menu bar, so you can easily find it when you log back in.