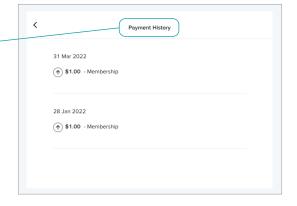

# Payment details and billing

If you go to Account, you will see the option for Payment Methods and Payment History. •

You can add a new card to pay for the premium trial or plan at any point, and view your payment history over the last three months. You only need to add payment details if you want to upgrade.