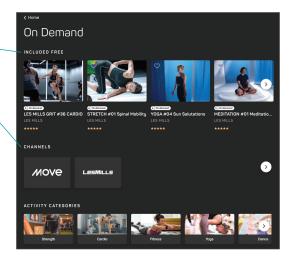

## Homepage

Once logged in, you will immediately see the options for the On Demand videos and programs. You can also search for videos by clicking **search** on the top right-hand side, as well as view your favorites and manage your account.

#### Video channels

If you click into **On Demand**, you can see the available video channels and some suggested videos.

You can also search by activity category, intensity, collection, equipment, time duration, and rating to find your perfect video. Click into any video to view more information.

If you click into each video channel, you can filter to see which videos are on the free and premium plans.