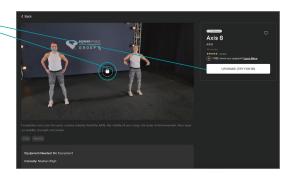

## Playing videos

When you click into a video, you will see the description, rating, and equipment needed. Further down, you will see other suggestions of videos from the same series.

Click **play**, and you will see the controls to pause, fast forward, rewind, and expand the video to full screen.

If a video is only available on the premium plan, you will be prompted to upgrade to gain access.