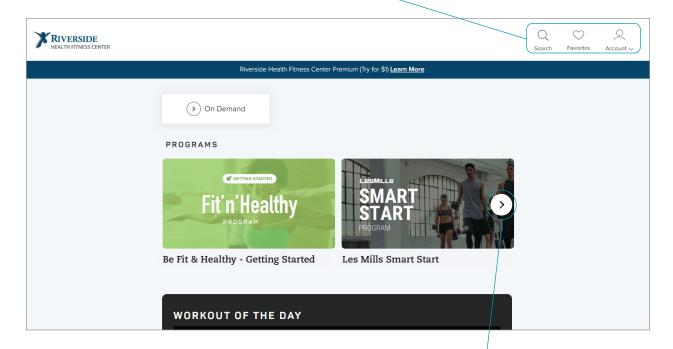

## Homepage

Once logged in, you will immediately see the options for the On Demand videos and programs. You can also search for videos by clicking **search** on the top right-hand side, as well as view your favorites and manage your account.

## **Programs**

You can browse and toggle through the programs available by clicking the arrow on the right-hand side. This will give you specific videos to complete each week to help you achieve your fitness goals.