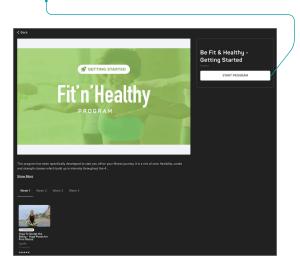

Click into a program to see the details and decide if you'd like to start it. Some will be included as part of the free plan; others will only be available if you've upgraded to the premium plan.