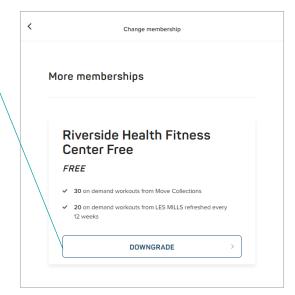

## Downgrading

You can downgrade at any time during your trial if you don't want to continue on the premium plan. If you are on the full premium plan, you can also choose to downgrade so you don't get billed for another four weeks.

Go to Account > Manage Membership > r
Change Membership

You will see the option to Upgrade or Downgrade depending on your plan.

<sup>\*</sup>Payments to upgrade your MOVE membership will be processed through the MOVE Corporation. For questions or support please visit the Help Center.