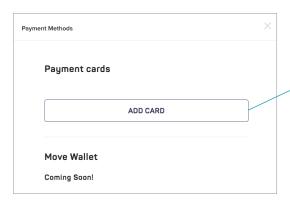

# Payment details and billing

If you go to Account, you will see the option for Payment Methods and Payment History. •

You can add a new card to pay for the premium trial or plan at any point, and view your payment history over the last three months. You only need to add payment details if you want to upgrade.