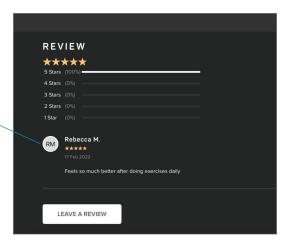

ion.

If you click into each video channel, you can filter to see which videos are on the free and premium plans.



## Playing videos

When you click into a video, you will see the description, rating, and equipment needed. Further down, you will see other suggestions of videos from the same series.

Click **play**, and you will see the controls to pause, fast forward, rewind, and expand the video to full screen.

If a video is only available on the premium plan, you will be prompted to upgrade to gain access.





## Favorites and reviews

On any video, you can click the **heart** to add it to your favorites. This will then appear in the favorites section along the top menu bar, so you can easily find it when you log back in.

At the bottom of each video you, can also leave a review.





# Upgrading

There is no cost for the free membership. A premium membership costs \$1.99/week and will give you access to even more content.

You can try a premium membership for seven days for just \$1. If you don't cancel within seven days, you will be billed \$7.96 every four weeks.\*

You can upgrade to try the premium plan for seven days by using any of the following methods:

- Clicking the banner across the top of the home screen
- 2. Clicking **UPGRADE** from any locked video
- Going to Account > Manage Membership > Change Membership -



## Downgrading

You can downgrade at any time during your trial if you don't want to continue on the premium plan. If you are on the full premium plan, you can also choose to downgrade so you don't get billed for another four weeks.

Go to Accou