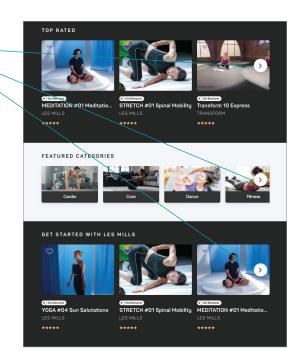

## **Programs**

You can browse and toggle through the programs available by clicking the arrow on the right-hand side. This will give you specific videos to complete each week to help you achieve your fitness goals.

Click into a program to see the details and decide if you'd like to start it. Some will be included as part of the free plan; others will only be available if you've upgraded to the premium plan.

#### Video channels

If you click into **On Demand**, you can see the available video channels and some suggested videos.

You can also search by activity category, intensity, collection, equipment, time duration, and rating to find your perfect video. Click into any video to view more information.