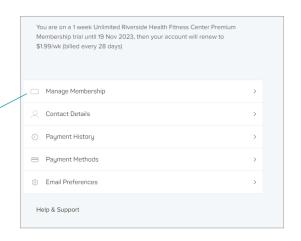

## Downgrading

You can downgrade at any time during your trial if you don't want to continue on the premium plan. If you are on the full premium plan, you can also choose to downgrade so you don't get billed for another four weeks.

Go to Account > Manage Membership > r
Change Membership

You will see the option to Upgrade or Downgrade depending on your plan.

<sup>\*</sup>Payments to upgrade your MOVE membership will be processed through the MOVE Corporation. For questions or support please visit the Help Center.

# Payment details and billing

If you go to Account, you will see the option for Payment Methods and Payment History. •

You can add a new card to pay for the premium trial or plan at any point, and view your payment history over the last three months. You only need to add payment details if you want to upgrade.