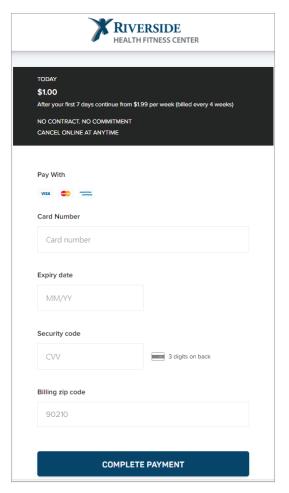

# Upgrading

There is no cost for the free membership. A premium membership costs \$1.99/week and will give you access to even more content.

You can try a premium membership for seven days for just \$1. If you don't cancel within seven days, you will be billed \$7.96 every four weeks.\*

You can upgrade to try the premium plan for seven days by using any of the following methods:

- Clicking the banner across the top of the home screen
- 2. Clicking **UPGRADE** from any locked video
- Going to Account > Manage Membership > Change Membership -