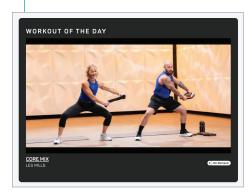

# Video suggestions and Workout of the Day

You will see carousels of other suggested videos you might like to toggle through.

You'll also see a suggested Workout of the Day video each day on your homepage.